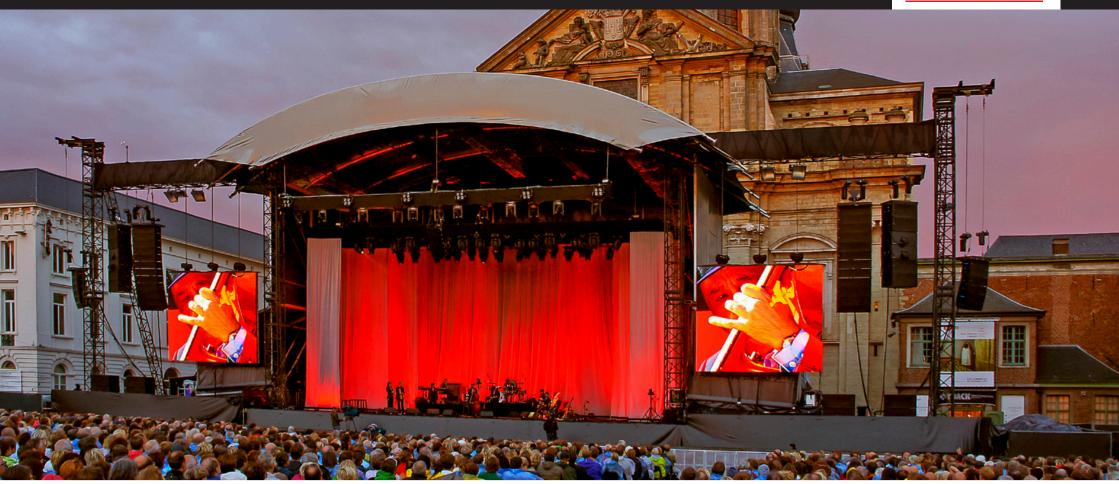

BOOGDAK

AN ELEGANTLY SHAPED ROOF, CREATING AN OUTSTANDING ALL-WEATHER STAGE. EASY AND COST-EFFECTIVE TO BUILD, ADAPTABLE IN DEPTH, WITH VARIABLE PA WINGS AND OPTIONAL COVERED OFF-STAGE AREAS

## BOOGDAK

| Performance area    | > 18m x 14m + extensions                      |
|---------------------|-----------------------------------------------|
| Floor height        | > adjustable between 0,9m and 2,4m            |
| Clearance           | > 12.8m at the centre                         |
| Roof capacity       | > 15.000kg equally spread                     |
| PA wings capacity   | > up to 9.400kg/wing                          |
| Floor capacity      | > 500kg/m²                                    |
| Extremely versatile | > configuration and specifications subject to |

**PROPERTIES** 

Adjustable in depth and many possible options (PA wings, video, loading docks, storage areas, ...)

change based on the client's requirements