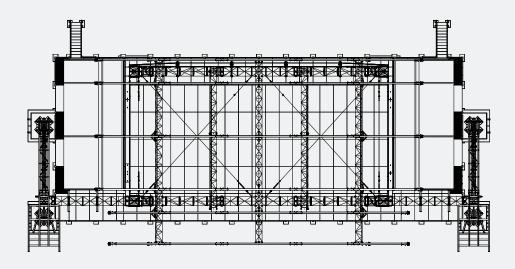

BOOGDAK

AN ELEGANTLY SHAPED ROOF, CREATING AN OUTSTANDING ALL-WEATHER STAGE. EASY AND COST-EFFECTIVE TO BUILD, ADAPTABLE IN DEPTH, WITH VARIABLE PA WINGS AND OPTIONAL COVERED OFF-STAGE AREAS

## BOOGDAK

| Performance area    | > 18m x 14m + extensions                      |
|---------------------|-----------------------------------------------|
| Floor height        | > adjustable between 0,9m and 2,4m            |
| Clearance           | > 12.8m at the centre                         |
| Roof capacity       | > 15.000kg equally spread                     |
| PA wings capacity   | > up to 9.400kg/wing                          |
| Floor capacity      | > 500kg/m²                                    |
| Extremely versatile | > configuration and specifications subject to |

**PROPERTIES** 

Adjustable in depth and many possible options (PA wings, video, loading docks, storage areas, ...)

change based on the client's requirements