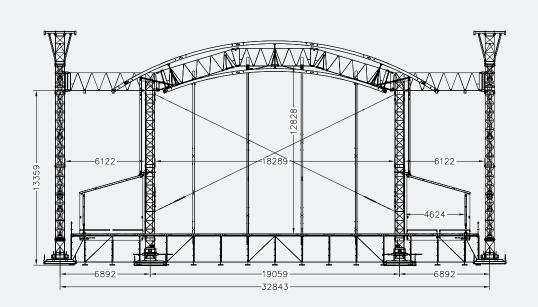

## BOOGDAK

| Performance area    | > 18m x 14m + extensions                      |
|---------------------|-----------------------------------------------|
| Floor height        | > adjustable between 0,9m and 2,4m            |
| Clearance           | > 12.8m at the centre                         |
| Roof capacity       | > 15.000kg equally spread                     |
| PA wings capacity   | > up to 9.400kg/wing                          |
| Floor capacity      | > 500kg/m²                                    |
| Extremely versatile | > configuration and specifications subject to |

**PROPERTIES** 

Adjustable in depth and many possible options (PA wings, video, loading docks, storage areas, ...)

change based on the client's requirements