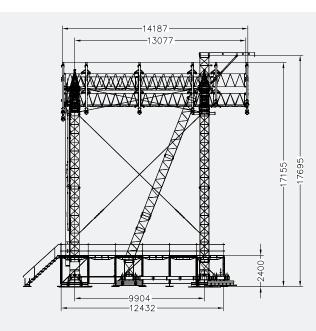

## BOOGDAK

| Performance area    | > 18m x 14m + extensions                      |
|---------------------|-----------------------------------------------|
| Floor height        | > adjustable between 0,9m and 2,4m            |
| Clearance           | > 12.8m at the centre                         |
| Roof capacity       | > 15.000kg equally spread                     |
| PA wings capacity   | > up to 9.400kg/wing                          |
| Floor capacity      | > 500kg/m²                                    |
| Extremely versatile | > configuration and specifications subject to |

**PROPERTIES** 

Adjustable in depth and many possible options (PA wings, video, loading docks, storage areas, ...)

change based on the client's requirements